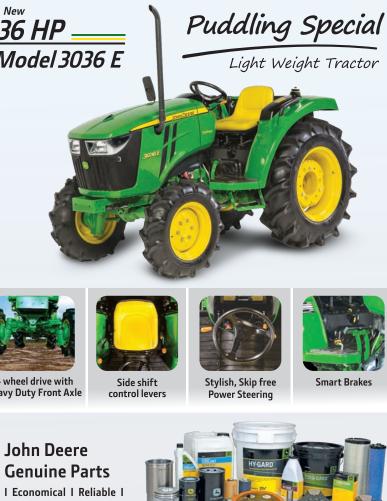

4 Wheel Drive

**Powerful Dual PTO** 

**Oil Immersed Disc Brakes** 

Sync Reverser

SyncReverser

Zindagi ka Best Decision!<sup>™</sup>

State-of-the-art, powerful fuel efficient engine

|                                                                                                                   |                                                                           | New                     |
|-------------------------------------------------------------------------------------------------------------------|---------------------------------------------------------------------------|-------------------------|
| FUEL TANK                                                                                                         |                                                                           | 36                      |
| Capacity                                                                                                          | : 39 L                                                                    | 501                     |
| ELECTRICAL SYSTEM                                                                                                 |                                                                           | Моа                     |
|                                                                                                                   | : 52 Ah, 12 V battery<br>43 Amp. alternator 12 V,<br>1.2 kW Starter motor |                         |
| DIMENSIONS AND WEIGHT                                                                                             |                                                                           |                         |
| Total weight<br>Wheel base<br>Overall length                                                                      | : 1295 kg<br>: 1574 mm<br>: 2919 mm                                       |                         |
| Overall width<br>Ground clearance<br>Turning radius with brakes                                                   | : 1455 mm<br>: 0388 mm<br>: 2600 mm                                       |                         |
| ACCESSORIES                                                                                                       |                                                                           |                         |
| • Ballast weights • Trailer brak                                                                                  | ke kit                                                                    |                         |
| FACTORY FITTED OPTIONS                                                                                            |                                                                           |                         |
| • Roll over protection structure (ROPS) • Seat with seat belt                                                     |                                                                           |                         |
| FEATURES                                                                                                          |                                                                           |                         |
|                                                                                                                   |                                                                           |                         |
| Sync reverser • Finger guard Underhood with up draft ex Water separator • Digital ho Radiator screen • Metal face | haust muffler                                                             | 4 wheel d<br>Heavy Duty |
|                                                                                                                   |                                                                           |                         |
| Note : All the options / features m                                                                               | ay not be available in a single variant.                                  | Johr                    |
|                                                                                                                   |                                                                           | 3011                    |